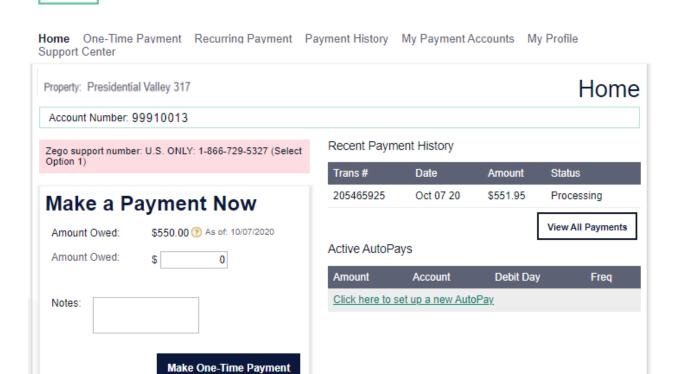

 Once you submit your payment, your transaction will show on your home page as processing.